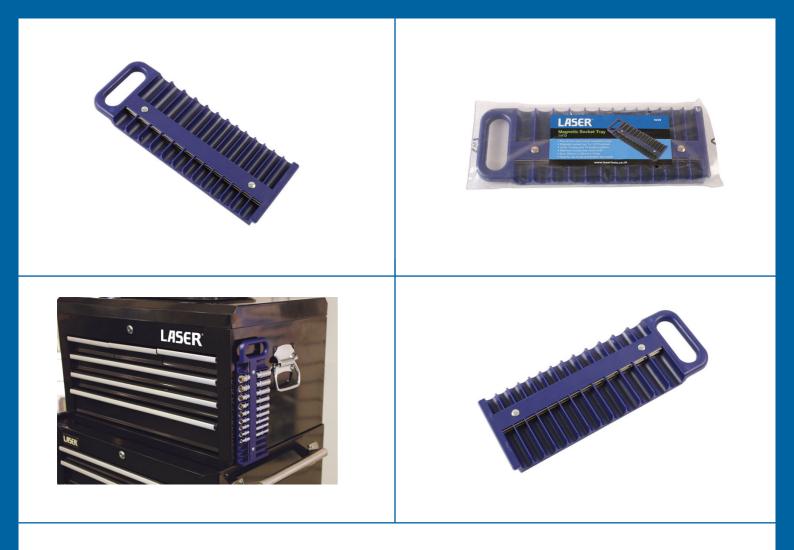

## Magnetic Socket Tray - 1/4"D

Magnetic socket tray for 1/4" drive sockets. Graduated holder designed to store both deep and standard sizes up to 14mm (5/8") diameter. A versatile socket organiser, ideal for top and bottom tool boxes, the tray also has a magnetic base that attaches the tray securely to any ferrous surface. Made from durable ABS, with an integrated handle, the tray holds 26 sockets and is a great way to keep sockets safe and organised.

## **Additional Information**

- · Holds 13 deep and 13 standard sized sockets.
- Maximum socket size 14mm (5/8").
- · Magnetic base for secure socket storage and easy mounting to any ferrous surface.
- Robust ABS storage tray. Size: 285 x 102 x 17mm.
- 3/8"D and 1/2"D socket trays also available, please see Laser Part Nos. 6210 (3/8"D) and 6211 (1/2"D).